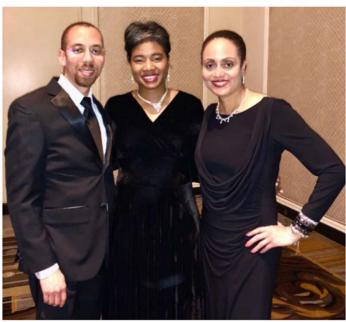

[Middle Row]

Stacey A. Dixon (2017-2019), Rosie Allen-Herring (2008-2013), Carolyn W. Gullatt (1996-2000), Jerald L. McKie (1988-1990), Claudia L. McKoin (1980-1984) [Top Row]

Sharon L. Williams-Jackson (2004-2008), Emily T. Carroll (1992-1996), Sandra A. Griffin (2000-2004)