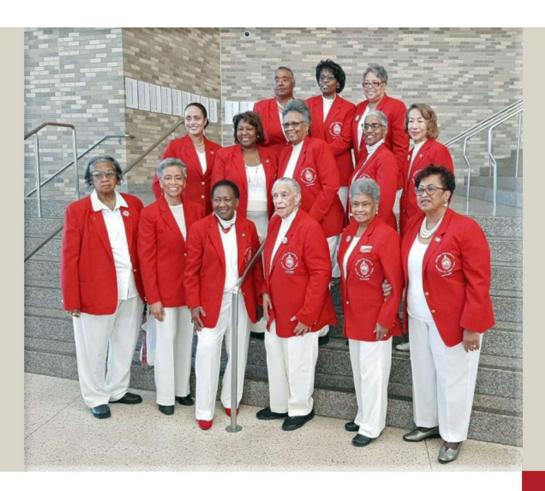

### The Past Presidents Council

[Front Row]

Austine B. Fowler (1969-1972), Phoebe B. Dixon (1974-1976), Bernestine Allen (1972-1974), Pearl Sandifer (1984-1986 & 1990-1992), Doris B. Crosson (1986-1988), Mary B. Conley (1976-1978)

[Middle Row]

Stacey A. Dixon (2017-2019), Rosie Allen-Herring (2008-2013), Carolyn W. Gullatt (1996-2000), Jerald L. McKie (1988-1990), Claudia L. McKoin (1980-1984) [Top Row]

Sharon L. Williams-Jackson (2004-2008), Emily T. Carroll (1992-1996), Sandra A. Griffin (2000-2004)