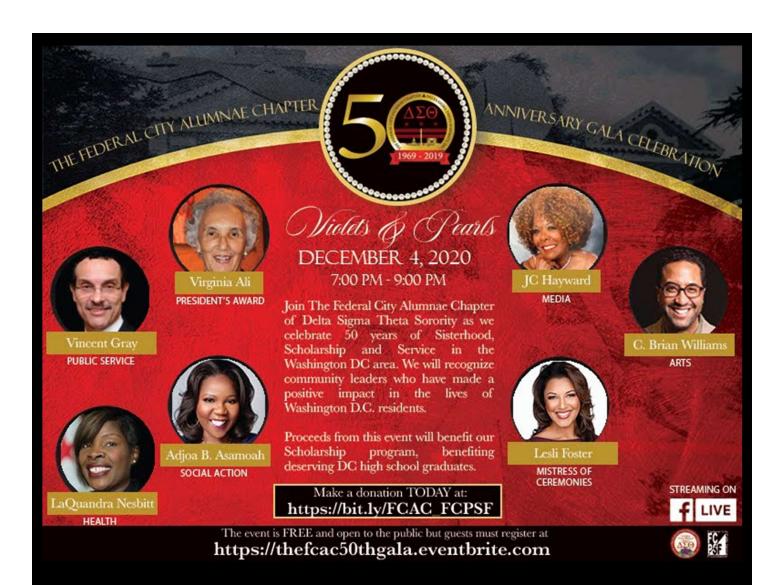

# 50th Anniversary

FCAC FIRST LINE: "THE GREAT 8"

From Sorors Mary B. Conley & Doris Crosson

### Congratulations to the Federal City Alumnae Chapter on 50 years of Service to the Washington, D.C. Community!

- 1. Barbara Akins
- 2. Betty Tunstall
- 3. Juanita Roberts ΩΩ
- 4. Ann Pauls
- 5. Phyllis Bolden
- 6. Lenora Daniels
- 7. Barbara Green Stafford
- 8. Adriane Reed-Pannell
- 9. Diane Adger-Johnson
- 10. Janet Roberts ΩΩ

- 11. Gail Bracey Howard
- 12. Judith Smith Franklin
- 13. Leslie Bonaparte Burley
- 14. Shirley Rivens-Smith
- 15. Patricia Parker Carter
- 16. Janice Nance Butts
- 17. Valoria Baylor
- 18. Cheryl D. L. Roberts
- 19. Lois Bears-Stansbury
- 20. Rosalyce Leveridge