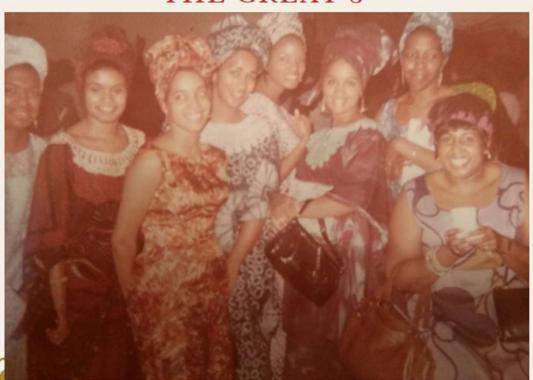

# 50th Anniversary

FCAC FIRST LINE: "THE GREAT 8"

From Sorors Mary B. Conley & Doris Crosson